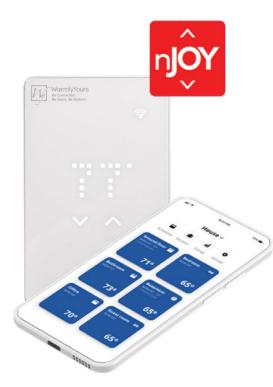

#### nJoy Your Thermostat with the App!

The WarmlyYours nJoy Thermostat app guides the installer and end-user through the few necessary steps to ensure the correct installation and operation of the thermostat. Can be set up with or without the app.

The WarmlyYours nJoy Thermostat app is the best way to control your nJoy WiFi LED Touch Thermostat to ensure you get the most out of your electric radiant heating system, including:

- Viewing and setting indoor temperatures
- Changing your heating schedule
- Establishing thermostat zoning
- Setting your heating system to vacation mode
- Viewing your energy usage
- Enabling voice control/smart home integration