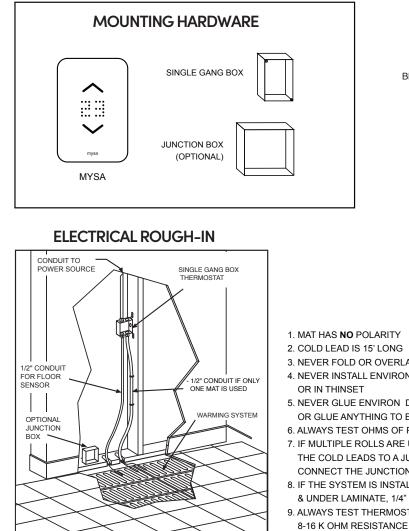

## FROM POWER SOURCE 120V & 240V HOT (240V) or NEUTRAL (120V) HOUSE GROUND HOT 吂 White Black SINGLE GANG BOX THERMOSTAT (2) (1)Yellow (120V) LOAD White or Red (240V) Yellov Green (L2) (L1) Braid (N)( L LINE Black Black 1. MAT HAS NO POLARITY 2. COLD LEAD IS 15' LONG 3. NEVER FOLD OR OVERLAP MAT 4. NEVER INSTALL ENVIRON DIRECTLY ON CONCRETE MYSA OR IN THINSET 5. NEVER GLUE ENVIRON DOWN Front of base OR GLUE ANYTHING TO ENVIRON r® 6. ALWAYS TEST OHMS OF ROLL BEFORE INSTALLATION 12 7. IF MULTIPLE ROLLS ARE USED, IT CAN BE EASIER TO RUN Ч THE COLD LEADS TO A JUNCTION BOX FIRST. AND THEN THERMOSTAT SENSOR (LOW VOLTAGE) CONNECT THE JUNCTION BOX TO THE THERMOSTAT 8. IF THE SYSTEM IS INSTALLED OVER CONCRETE, & UNDER LAMINATE, 1/4" UNDERLAYMENT IS REQUIRED **ENSURE THE SYSTEM IS GROUNDED** 9. ALWAYS TEST THERMOSTAT SENSOR AND VERIFY